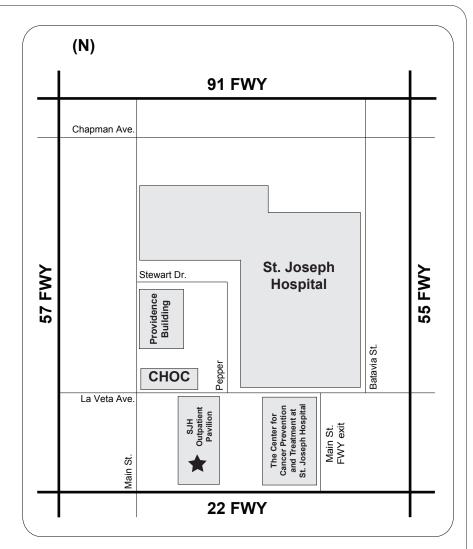

## **Map and Locations**

★ St. Joseph Medical Plaza Outpatient Pavilion Mammography Department

Located on the second floor in Women's Services at:

1140 W. La Veta Ave. Orange, CA 92868

To make an appointment, call: 714-744-8649

\*Map is not drawn to scale